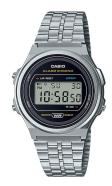

## Casio ladies' watch A171WE-1AEF Specifications

**BUY NOW** 

This document contains all the specifications for the Casio Vintage A171WE-1AEF ladies' watch. We at the DIALANDO® watch store offer a large selection of authentic watches from the best watch brands in the world.

| PRODUCT EXECUTION   |                                                                                      |
|---------------------|--------------------------------------------------------------------------------------|
| Display Type        | Digital                                                                              |
| Movement type       | Quartz (Battery)                                                                     |
| Functions           | Hour / 12-24 Hour format / Minute / Alarm / Second / Automatic calendar / Date / Day |
| MEASURES            |                                                                                      |
| Case width [mm]     | 36                                                                                   |
| Case thickness [mm] | 9                                                                                    |

| MATERIAL & COLOUR  |                     |
|--------------------|---------------------|
| Strap Material     | Stainless steel     |
| Strap Colour       | Silver              |
| Case Material      | Resin               |
| Case Colour        | Silver              |
| Case Surface       | Polished            |
| Colour of the dial | Black               |
|                    |                     |
| Glass              | Acrylic glass       |
| Glass              | Acrylic glass       |
|                    | Acrylic glass Fixed |
| DETAILS            |                     |
| DETAILS<br>Bezel   | Fixed               |