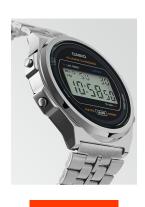

## Casio ladies' watch A171WE-1AEF Specifications

**BUY NOW** 

This document contains all the specifications for the Casio Vintage A171WE-1AEF ladies' watch. We at the DIALANDO® watch store offer a large selection of authentic watches from the best watch brands in the world.

| PRODUCT EXECUTION   |                                                                                      |
|---------------------|--------------------------------------------------------------------------------------|
| Display Type        | Digital                                                                              |
| Movement type       | Quartz (Battery)                                                                     |
| Functions           | Hour / 12-24 Hour format / Minute / Alarm / Second / Automatic calendar / Date / Day |
| MEASURES            |                                                                                      |
| Case width [mm]     | 36                                                                                   |
| Case thickness [mm] | 9                                                                                    |

| MATERIAL & COLOUR  |                     |
|--------------------|---------------------|
| Strap Material     | Stainless steel     |
| Strap Colour       | Silver              |
| Case Material      | Resin               |
| Case Colour        | Silver              |
| Case Surface       | Polished            |
| Colour of the dial | Black               |
|                    |                     |
| Glass              | Acrylic glass       |
| Glass              | Acrylic glass       |
|                    | Acrylic glass Fixed |
| DETAILS            |                     |
| DETAILS<br>Bezel   | Fixed               |