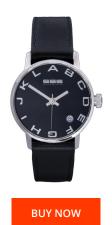

## 666barcelona ladies' watch 666-272 Specifications

This document contains all the specifications for the 666barcelona 666-272 ladies' watch. We at the DIALANDO® watch store offer a large selection of authentic watches from the best watch brands in the world.

| MATERIAL & COLOUR  |                                                 |
|--------------------|-------------------------------------------------|
| Strap Material     | Real leather                                    |
| Strap Colour       | Black                                           |
| Colour of the dial | Black                                           |
| Glass              | Mineral glass                                   |
| DETAILS            |                                                 |
| Clasp              | Buckle                                          |
|                    | (Please ask customer service or see the closing |