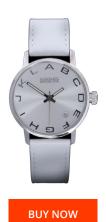

## 666barcelona ladies' watch 666-271 Specifications

This document contains all the specifications for the 666barcelona 666-271 ladies' watch. We at the DIALANDO® watch store offer a large selection of authentic watches from the best watch brands in the world.

| MATERIAL & COLOUR    |               |
|----------------------|---------------|
| Strap Material       | Real leather  |
| Strap Colour         | White         |
| Colour of the dial   | White         |
| Glass                | Mineral glass |
|                      |               |
| DETAILS              |               |
| <b>DETAILS</b> Clasp | Buckle        |