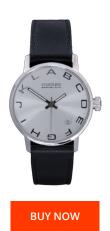

## 666barcelona ladies' watch 666-270 Specifications

This document contains all the specifications for the 666barcelona 666-270 ladies' watch. We at the DIALANDO® watch store offer a large selection of authentic watches from the best watch brands in the world.

| MATERIAL & COLOUR  |                                                        |
|--------------------|--------------------------------------------------------|
| Strap Material     | Real leather                                           |
| Strap Colour       | Black                                                  |
| Colour of the dial | Silver                                                 |
| Glass              | Mineral glass                                          |
| DETAILS            |                                                        |
| Clasp              | Buckle                                                 |
| Water resistant    | (Please ask customer service or see the closing cover) |