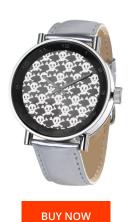

## 666barcelona ladies' watch 666-202 Specifications

This document contains all the specifications for the 666barcelona 666-202 ladies' watch. We at the DIALANDO® watch store offer a large selection of authentic watches from the best watch brands in the world.

| MATERIAL & COLOUR  |               |
|--------------------|---------------|
| Strap Material     | Real leather  |
| Strap Colour       | Silver        |
| Colour of the dial | Black         |
| Glass              | Mineral glass |
| DETAILS            |               |
| DETAILS            |               |
| Clasp              | Buckle        |