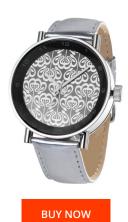

## 666barcelona ladies' watch 666-200 Specifications

This document contains all the specifications for the 666barcelona 666-200 ladies' watch. We at the DIALANDO® watch store offer a large selection of authentic watches from the best watch brands in the world.

| MATERIAL & COLOUR  |               |  |
|--------------------|---------------|--|
| Strap Material     | Real leather  |  |
| Strap Colour       | Silver        |  |
| Colour of the dial | Black         |  |
| Glass              | Mineral glass |  |
| DETAILS            |               |  |
| Clasp              | Buckle        |  |
| Water resistant    | 5 ATM         |  |