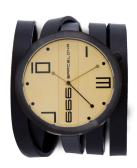

## 666barcelona ladies' watch 666-175 Specifications

**BUY NOW** 

This document contains all the specifications for the 666barcelona 666-175 ladies' watch. We at the DIALANDO<sup>®</sup> watch store offer a large selection of authentic watches from the best watch brands in the world.

https://www.dialando.lv/

| PRODUCT INFORMATION | N                |
|---------------------|------------------|
| EAN                 | 8435334897965    |
| Gender              | Unisex           |
| Warranty [years]    | 2                |
| PRODUCT EXECUTION   |                  |
| Display Type        | Analogue         |
| Movement type       | Quartz (Battery) |
| MEASURES            |                  |
| Case width [mm]     | 45               |

| MATERIAL & COLOUR  |               |
|--------------------|---------------|
| Strap Material     | Real leather  |
| Strap Colour       | Black         |
| Colour of the dial | Gold          |
| Glass              | Mineral glass |
| DETAILS            |               |
| Clasp              | Buckle        |
|                    |               |