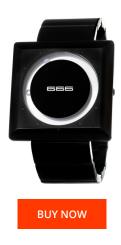

## 666barcelona ladies' watch 666-060 Specifications

This document contains all the specifications for the 666barcelona 666-060 ladies' watch. We at the DIALANDO® watch store offer a large selection of authentic watches from the best watch brands in the world.

https://www.dialando.lv/

| PRODUCT INFORMATION |                  |  |
|---------------------|------------------|--|
| EAN                 | 8435334897750    |  |
| Gender              | Unisex           |  |
| Warranty [years]    | 2                |  |
| PRODUCT EXECUTION   |                  |  |
| Display Type        | Analogue         |  |
| Movement type       | Quartz (Battery) |  |
| MEASURES            |                  |  |
| Case width [mm]     | 45               |  |

| MATERIAL & COLOUR  |                                                        |
|--------------------|--------------------------------------------------------|
| Strap Material     | Stainless steel                                        |
| Strap Colour       | Black                                                  |
| Colour of the dial | Black                                                  |
| Glass              | Mineral glass                                          |
| DETAILS            |                                                        |
| Clasp              | Snap fastener                                          |
| Water resistant    | (Please ask customer service or see the closing cover) |