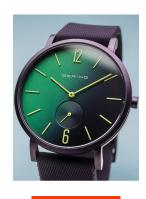

40

| MATERIAL & COLOUR  |                                          |
|--------------------|------------------------------------------|
| Strap Material     | Silicone                                 |
| Strap Colour       | Violet                                   |
| Case Material      | Stainless steel                          |
| Case Colour        | Purple                                   |
| Case Surface       | Matted                                   |
| Colour of the dial | Green / Violet                           |
| Glass              | Anti-reflective coating / Sapphire glass |
| DETAILS            |                                          |
| Bezel              | Fixed                                    |
| Case Bottom        | Screwed / Stainless steel bottom         |
| Clasp              | Buckle                                   |
| Water resistant    | 3 ATM                                    |