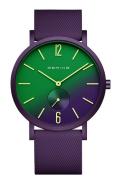

40

| MATERIAL & COLOUR  |                                          |
|--------------------|------------------------------------------|
| Strap Material     | Silicone                                 |
| Strap Colour       | Violet                                   |
| Case Material      | Stainless steel                          |
| Case Colour        | Purple                                   |
| Case Surface       | Matted                                   |
| Colour of the dial | Green / Violet                           |
| Glass              | Anti-reflective coating / Sapphire glass |
| DETAILS            |                                          |
| Bezel              | Fixed                                    |
| Case Bottom        | Screwed / Stainless steel bottom         |
| Clasp              | Buckle                                   |
| Water resistant    | 3 ATM                                    |