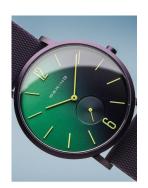

40

| MATERIAL & COLOUR  |                                          |
|--------------------|------------------------------------------|
| Strap Material     | Silicone                                 |
| Strap Colour       | Violet                                   |
| Case Material      | Stainless steel                          |
| Case Colour        | Purple                                   |
| Case Surface       | Matted                                   |
| Colour of the dial | Green / Violet                           |
| Glass              | Anti-reflective coating / Sapphire glass |
| DETAILS            |                                          |
| Bezel              | Fixed                                    |
| Case Bottom        | Screwed / Stainless steel bottom         |
| Clasp              | Buckle                                   |
| Water resistant    | 3 ATM                                    |