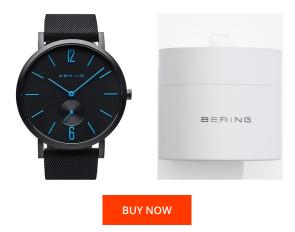

## **DIALANDO**<sup>®</sup>

Bering ladies' watch 16940-499 Specifications

This document contains all the specifications for the Bering True Aurora 16940-499 ladies' watch. We at the DIALANDO<sup>®</sup> watch store offer a large selection of authentic watches from the best watch brands in the world. https://www.dialando.lv/

| PRODUCT INFORMATIO | N                      | MATERIAL & COLOUR  |                                          |
|--------------------|------------------------|--------------------|------------------------------------------|
| EAN                | 4894041206844          | Strap Material     | Silicone                                 |
| Gender             | Unisex / Men / Ladies  | Strap Colour       | Black                                    |
| Warranty [years]   | 2                      | Case Material      | Stainless steel                          |
|                    |                        | Case Colour        | Black                                    |
|                    |                        | Case Surface       | Matted                                   |
|                    |                        | Colour of the dial | Black                                    |
|                    |                        | Glass              | Anti-reflective coating / Sapphire glass |
|                    |                        |                    |                                          |
| PRODUCT EXECUTION  |                        | DETAILS            |                                          |
| Display Type       | Analogue               | Bezel              | Fixed                                    |
| Movement type      | Quartz (Battery)       | Case Bottom        | Screwed / Stainless steel bottom         |
| Functions          | Hour / Minute / Second | Clasp              | Buckle                                   |
|                    |                        | Water resistant    | 3 ATM                                    |
|                    |                        |                    |                                          |
| MEASURES           |                        |                    |                                          |