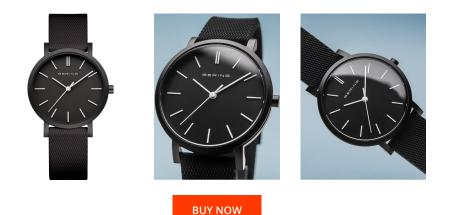

## **DIALANDO**<sup>®</sup>

Bering ladies' watch 16934-499 Specifications

This document contains all the specifications for the Bering 16934-499 ladies' watch. We at the DIALANDO<sup>®</sup> watch store offer a large selection of authentic watches from the best watch brands in the world. https://www.dialando.lv/

| PRODUCT INFORMATI                                               | ON                    | MATERIAL & COLOUR       |                                          |
|-----------------------------------------------------------------|-----------------------|-------------------------|------------------------------------------|
| EAN                                                             | 4894041206837         | Strap Material          | Silicone                                 |
| Gender                                                          | Ladies / Unisex / Men | Strap Colour            | Black                                    |
| Narranty [years]                                                | 2                     | Case Material           | Plastic                                  |
|                                                                 |                       | Case Colour             | Black                                    |
|                                                                 |                       | Case Surface            | Matted                                   |
|                                                                 |                       | Colour of the dial      | Black                                    |
|                                                                 |                       | Glass                   | Anti-reflective coating / Sapphire glass |
|                                                                 |                       | Cluss                   | And reneetive coucing / Supprince Bluss  |
|                                                                 |                       | 01055                   | And reflective country suppline glass    |
| PRODUCT EXECUTION                                               |                       | DETAILS                 | And reneeded country , supprine gass     |
|                                                                 | Analogue              |                         | Fixed                                    |
| Display Type                                                    |                       | DETAILS                 |                                          |
| PRODUCT EXECUTION<br>Display Type<br>Movement type<br>Functions | Analogue              | <b>DETAILS</b><br>Bezel | Fixed                                    |