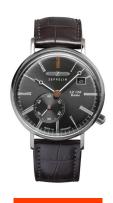

## Zeppelin ladies' watch 7135-2 Specifications

**BUY NOW** 

This document contains all the specifications for the Zeppelin LZ120 Rome 7135-2 ladies' watch. We at the DIALANDO® watch store offer a large selection of authentic watches from the best watch brands in the world.

https://www.dialando.lv/

Water resistant

| PRODUCT INFORMATION |                         |
|---------------------|-------------------------|
| EAN                 | 4041338713527           |
| Gender              | Ladies                  |
| Brand               | Zeppelin                |
| Collection          | LZ120 Rome Lady - 36 mm |
| Warranty [years]    | 2                       |

| PRODUCT EXECUTION             |                               |
|-------------------------------|-------------------------------|
| Display Type                  | Analogue                      |
| Movement type                 | Quartz (Battery)              |
| Movement Name                 | Ronda / Swiss Made / 6004.D   |
| Functions                     | Hour / Date / Minute / Second |
| MEASURES                      |                               |
| Case width [mm]               | 36                            |
| Case thickness [mm]           | 9                             |
| Lug width [mm]                | 18                            |
| Max. wrist circumference [mm] | 190                           |

| MATERIAL & COLOUR  |                                  |
|--------------------|----------------------------------|
| Strap Material     | Real leather                     |
| Strap Colour       | Grey                             |
| Case Material      | Stainless steel                  |
| Case Colour        | Silver                           |
| Case Surface       | Polished                         |
| Colour of the dial | Grey                             |
| Glass              | Mineral glass                    |
| DETAILS            |                                  |
| Bezel              | Fixed                            |
| Case Bottom        | Stainless steel bottom (screwed) |
| Clasp              | Pin buckle                       |