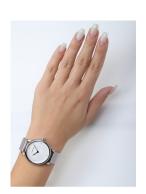

## Wenger ladies' watch 01.1721.107 Specifications

**BUY NOW** 

This document contains all the specifications for the Wenger Urban Donnissima 01.1721.107 ladies' watch. We at the DIALANDO® watch store offer a large selection of authentic watches from the best watch brands in the world.

| MEASURES                      |     |
|-------------------------------|-----|
| Case width [mm]               | 35  |
| Case thickness [mm]           | 8   |
| Lug width [mm]                | 16  |
| Max. wrist circumference [mm] | 190 |