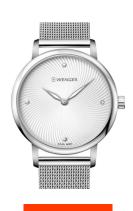

## Wenger ladies' watch 01.1721.107 Specifications

**BUY NOW** 

This document contains all the specifications for the Wenger Urban Donnissima 01.1721.107 ladies' watch. We at the DIALANDO® watch store offer a large selection of authentic watches from the best watch brands in the world.

| MATERIAL & COLOUR  |                   |
|--------------------|-------------------|
| Strap Material     | Stainless steel   |
| Strap Colour       | Silver            |
| Case Material      | Stainless steel   |
| Case Colour        | Silver            |
| Case Surface       | Polished / Matted |
| Colour of the dial | Silver            |
| Glass              | Sapphire glass    |
|                    |                   |
| DETAILS            |                   |
| Pozol              | Eivad             |

| DETAILS         |                                  |
|-----------------|----------------------------------|
| Bezel           | Fixed                            |
| Case Bottom     | Stainless steel bottom (screwed) |
| Clasp           | Pin buckle                       |
| Lighting        | Luminous hands                   |
| Water resistant | 10 ATM                           |