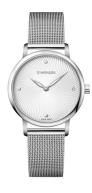

## Wenger ladies' watch 01.1721.107 Specifications

**BUY NOW** 

This document contains all the specifications for the Wenger Urban Donnissima 01.1721.107 ladies' watch. We at the DIALANDO® watch store offer a large selection of authentic watches from the best watch brands in the world.

| MATERIAL & COLOUR  |                   |
|--------------------|-------------------|
| Strap Material     | Stainless steel   |
| Strap Colour       | Silver            |
| Case Material      | Stainless steel   |
| Case Colour        | Silver            |
| Case Surface       | Polished / Matted |
| Colour of the dial | Silver            |
| Glass              | Sapphire glass    |
|                    |                   |
| DETAILS            |                   |
| Pozol              | Eivad             |

| DETAILS         |                                  |
|-----------------|----------------------------------|
| Bezel           | Fixed                            |
| Case Bottom     | Stainless steel bottom (screwed) |
| Clasp           | Pin buckle                       |
| Lighting        | Luminous hands                   |
| Water resistant | 10 ATM                           |