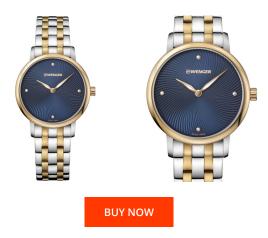

MATERIAL & COLOUR

| PRODUCT INFORMATION |                  |
|---------------------|------------------|
| EAN                 | 7630000727565    |
| Gender              | Ladies           |
| Brand               | Wenger           |
| Collection          | Urban Donnissima |
| Warranty [years]    | 2                |

Analogue Quartz (Battery)

Hour / Minute

| Strap Material       | Stainless steel                                   |
|----------------------|---------------------------------------------------|
| Strap Colour         | Silver / Gold                                     |
| Case Material        | Stainless steel                                   |
| Case Colour          | Gold / Silver                                     |
| Case Surface         | Polished / Matted                                 |
| Colour of the dial   | Black                                             |
| Glass                | Sapphire glass                                    |
| DETAILS              |                                                   |
| Bezel                | Fixed                                             |
|                      |                                                   |
| Case Bottom          | Stainless steel bottom (screwed)                  |
| Case Bottom<br>Clasp | Stainless steel bottom (screwed)<br>Folding clasp |
|                      |                                                   |
| Clasp                | Folding clasp                                     |