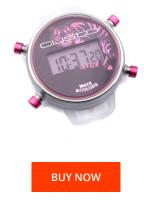

## **DIALANDO**<sup>®</sup>

Watx ladies' watch RWA1029 Specifications

This document contains all the specifications for the Watx RWA1029 ladies' watch. We at the DIALANDO<sup>®</sup> watch store offer a large selection of authentic watches from the best watch brands in the world. https://www.dialando.lv/

| PRODUCT INFORMATION |                  | MATERIAL & COLOUR  | MATERIAL & COLOUR |  |
|---------------------|------------------|--------------------|-------------------|--|
| EAN                 | 8431242506548    | Colour of the dial | Black             |  |
| Gender              | Ladies           | Glass              | Mineral glass     |  |
| Warranty [years]    | 2                |                    |                   |  |
|                     |                  |                    |                   |  |
| PRODUCT EXECUTION   |                  | DETAILS            |                   |  |
| Display Type        | Digital          | Clasp              | Buckle            |  |
| Movement type       | Quartz (Battery) | Water resistant    | 5 ATM             |  |
|                     |                  |                    |                   |  |
| MEASURES            |                  |                    |                   |  |
| Case width [mm]     | 43               |                    |                   |  |