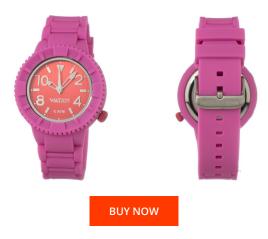

## Watx ladies' watch COWA1033R3041 Specifications

This document contains all the specifications for the Watx COWA1033R3041 ladies' watch. We at the DIALANDO® watch store offer a large selection of authentic watches from the best watch brands in the world.

| MATERIAL & COLOUR    |               |
|----------------------|---------------|
| Strap Material       | Silicone      |
| Strap Colour         | Purple        |
| Colour of the dial   | Rose gold     |
| Glass                | Mineral glass |
|                      |               |
| DETAILS              |               |
| <b>DETAILS</b> Clasp | Buckle        |