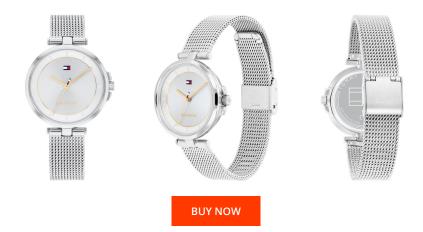

## Tommy Hilfiger ladies' watch 1782361 Specifications

This document contains all the specifications for the Tommy Hilfiger Dress 1782361 ladies' watch. We at the DIALANDO<sup>®</sup> watch store offer a large selection of authentic watches from the best watch brands in the world. https://www.dialando.lv/

| PRODUCT INFORMATION |                        |                    | MATERIAL & COLOUR |                                  |
|---------------------|------------------------|--------------------|-------------------|----------------------------------|
| EAN                 | 7613272426060          |                    | Strap Material    | Stainless steel                  |
| Gender              | Ladies                 |                    | Strap Colour      | Silver                           |
| Warranty [years]    | 2                      |                    | Case Material     | Stainless steel                  |
|                     |                        |                    | Case Colour       | Silver                           |
|                     |                        | Case Surface       | Polished / Matted |                                  |
|                     |                        | Colour of the dial | Silver            |                                  |
|                     |                        |                    | Glass             | Hardened glass / Mineral glass   |
|                     |                        |                    |                   |                                  |
| PRODUCT EXECUTION   |                        |                    | DETAILS           |                                  |
| Display Type        | Analogue               |                    | Bezel             | Fixed                            |
| Movement type       | Quartz (Battery)       |                    | Case Bottom       | Stainless steel bottom / Pressed |
| Functions           | Second / Minute / Hour | Clasp              | Clip clasp        |                                  |
|                     |                        |                    | Water resistant   | 3 ATM                            |
|                     |                        |                    |                   |                                  |
|                     |                        |                    |                   |                                  |

## MEASURES

| Case width [mm]     | 32 |  |
|---------------------|----|--|
| Case thickness [mm] | 8  |  |