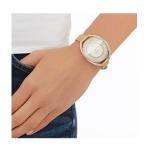

## Swarovski ladies' watch 5158972 Specifications

**BUY NOW** 

This document contains all the specifications for the Swarovski 5158972 ladies' watch. We at the DIALANDO® watch store offer a large selection of authentic watches from the best watch brands in the world.

| MATERIAL & COLOUR  |                 |
|--------------------|-----------------|
| Strap Material     | Real leather    |
| Strap Colour       | Gold            |
| Case Material      | Stainless steel |
| Case Colour        | Gold            |
| Colour of the dial | White           |
| Stone type         | Swarovski       |
| Glass              | Mineral glass   |
|                    |                 |
| DETAILS            |                 |
| Water resistant    | 3 ATM           |