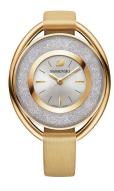

## Swarovski ladies' watch 5158972 Specifications

**BUY NOW** 

This document contains all the specifications for the Swarovski 5158972 ladies' watch. We at the DIALANDO® watch store offer a large selection of authentic watches from the best watch brands in the world.

| MATERIAL & COLOUR  |                 |
|--------------------|-----------------|
| Strap Material     | Real leather    |
| Strap Colour       | Gold            |
| Case Material      | Stainless steel |
| Case Colour        | Gold            |
| Colour of the dial | White           |
| Stone type         | Swarovski       |
| Glass              | Mineral glass   |
|                    |                 |
| DETAILS            |                 |
| Water resistant    | 3 ATM           |