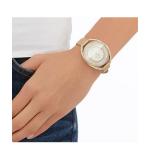

## Swarovski ladies' watch 5158972 Specifications

**BUY NOW** 

This document contains all the specifications for the Swarovski 5158972 ladies' watch. We at the DIALANDO® watch store offer a large selection of authentic watches from the best watch brands in the world.

| MATERIAL & COLOUR  |                 |
|--------------------|-----------------|
| Strap Material     | Real leather    |
| Strap Colour       | Gold            |
| Case Material      | Stainless steel |
| Case Colour        | Gold            |
| Colour of the dial | White           |
| Stone type         | Swarovski       |
| Glass              | Mineral glass   |
|                    |                 |
| DETAILS            |                 |
| Water resistant    | 3 ATM           |