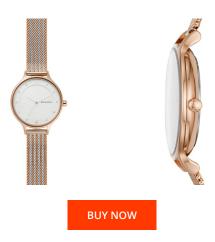

## Skagen ladies' watch SKW2749 Specifications

This document contains all the specifications for the Skagen SKW2749 ladies' watch. We at the DIALANDO® watch store offer a large selection of authentic watches from the best watch brands in the world.

| PRODUCT EXECUTION             |                  |
|-------------------------------|------------------|
| Display Type                  | Analogue         |
| Movement type                 | Quartz (Battery) |
| Movement Name                 | GL30             |
| MEASURES                      |                  |
| Case width [mm]               | 30               |
| Case thickness [mm]           | 7                |
| Lug width [mm]                | 12               |
| Max. wrist circumference [mm] | 175              |

| MATERIAL & COLOUR  |                 |
|--------------------|-----------------|
| Strap Material     | Stainless steel |
| Strap Colour       | Bicolor         |
| Case Material      | Stainless steel |
| Case Colour        | Rose gold       |
| Case Surface       | Polished        |
| Colour of the dial | White           |
| Glass              | Mineral glass   |
| DETAILS            |                 |
| Clasp              | Pin buckle      |
| Water resistant    | 3 ATM           |