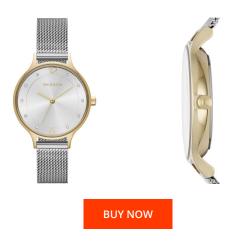

## Skagen ladies' watch SKW2340 Specifications

This document contains all the specifications for the Skagen SKW2340 ladies' watch. We at the DIALANDO® watch store offer a large selection of authentic watches from the best watch brands in the world.

| PRODUCT EXECUTION             |                  |
|-------------------------------|------------------|
| Display Type                  | Analogue         |
| Movement type                 | Quartz (Battery) |
| Movement Name                 | Analog-quartz    |
| MEASURES                      |                  |
| Case width [mm]               | 30               |
| Case thickness [mm]           | 7                |
| Lug width [mm]                | 12               |
| Max. wrist circumference [mm] | 175              |

| MATERIAL & COLOUR  |                 |
|--------------------|-----------------|
| Strap Material     | Stainless steel |
| Strap Colour       | Silver          |
| Case Material      | Stainless steel |
| Case Colour        | Gold            |
| Case Surface       | Polished        |
| Colour of the dial | Silver          |
| Glass              | Mineral glass   |
| DETAILS            |                 |
| Clasp              | Pin buckle      |
| Water resistant    | 3 ATM           |