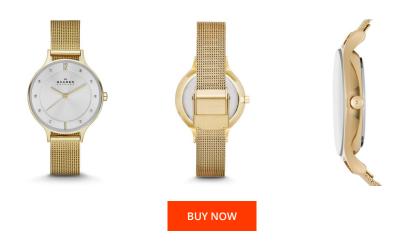

| PRODUCT INFORMATION |               |  |
|---------------------|---------------|--|
| EAN                 | 4053858163874 |  |
| Gender              | Ladies        |  |
| Brand               | Skagen        |  |
| Collection          | Anita         |  |
| Warranty [years]    | 2             |  |

| MATERIAL & COLOUR  |                 |
|--------------------|-----------------|
| Strap Material     | Stainless steel |
| Strap Colour       | Gold            |
| Case Material      | Stainless steel |
| Case Colour        | Gold            |
| Case Surface       | Polished        |
| Colour of the dial | Silver          |
| Glass              | Mineral glass   |
|                    |                 |
| DETAILS            |                 |
| Clasp              | Pin buckle      |

3 ATM

Clasp Water resistant

## MEASURES

Display Type

Movement type

Movement Name

PRODUCT EXECUTION

| MERSONES                         |     |
|----------------------------------|-----|
| Case width [mm]                  | 30  |
| Case thickness [mm]              | 5   |
| Lug width [mm]                   | 12  |
| Max. wrist<br>circumference [mm] | 175 |

Analogue

Quartz (Battery)

Analog-quartz