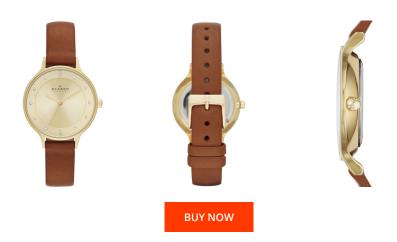

## **DIALANDO**<sup>®</sup>

Skagen ladies' watch SKW2147 Specifications

This document contains all the specifications for the Skagen SKW2147 ladies' watch. We at the DIALANDO<sup>®</sup> watch store offer a large selection of authentic watches from the best watch brands in the world. https://www.dialando.lv/

| MATERIAL & COLOUR  |                 |
|--------------------|-----------------|
| Strap Material     | Real leather    |
| Strap Colour       | Brown           |
| Case Material      | Stainless steel |
| Case Colour        | Gold            |
| Case Surface       | Polished        |
| Colour of the dial | Gold            |
| Glass              | Mineral glass   |
| DETAILS            |                 |
| Clasp              | Strap Buckle    |
|                    |                 |