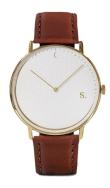

## Sandell ladies' watch SSW38-BRL\_D Specifications

**BUY NOW** 

This document contains all the specifications for the Sandell SSW38-BRL\_D ladies' watch. We at the DIALANDO® watch store offer a large selection of authentic watches from the best watch brands in the world.

| MATERIAL & COLOUR  |               |
|--------------------|---------------|
| Strap Material     | Real leather  |
| Strap Colour       | Brown         |
| Colour of the dial | White         |
| Glass              | Mineral glass |
|                    |               |
| DETAILS            |               |