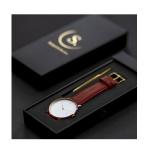

## Sandell ladies' watch SSW38-BRL\_D Specifications

**BUY NOW** 

This document contains all the specifications for the Sandell SSW38-BRL\_D ladies' watch. We at the DIALANDO® watch store offer a large selection of authentic watches from the best watch brands in the world.

| MATERIAL & COLOUR  |               |
|--------------------|---------------|
| Strap Material     | Real leather  |
| Strap Colour       | Brown         |
| Colour of the dial | White         |
| Glass              | Mineral glass |
|                    |               |
| DETAILS            |               |