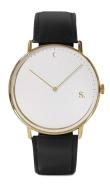

## Sandell ladies' watch SSW38-BLV\_D Specifications

**BUY NOW** 

This document contains all the specifications for the Sandell SSW38-BLV\_D ladies' watch. We at the DIALANDO® watch store offer a large selection of authentic watches from the best watch brands in the world.

| MATERIAL & COLOUR  |               |
|--------------------|---------------|
| Strap Material     | Vegan leather |
| Strap Colour       | Black         |
| Colour of the dial | White         |
| Glass              | Mineral glass |
| DETAILS            |               |
| Water resistant    | 3 ATM         |