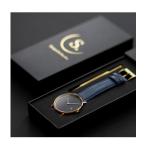

## Sandell ladies' watch SSB38-NBV\_D Specifications

**BUY NOW** 

This document contains all the specifications for the Sandell SSB38-NBV\_D ladies' watch. We at the DIALANDO® watch store offer a large selection of authentic watches from the best watch brands in the world.

| MATERIAL & COLOUR  |               |
|--------------------|---------------|
| Strap Material     | Vegan leather |
| Strap Colour       | Blue          |
| Colour of the dial | Black         |
| Glass              | Mineral glass |
| DETAILS            |               |
| Water resistant    | 3 ATM         |