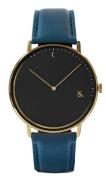

## Sandell ladies' watch SSB38-NBV\_D Specifications

**BUY NOW** 

This document contains all the specifications for the Sandell SSB38-NBV\_D ladies' watch. We at the DIALANDO® watch store offer a large selection of authentic watches from the best watch brands in the world.

| MATERIAL & COLOUR  |               |
|--------------------|---------------|
| Strap Material     | Vegan leather |
| Strap Colour       | Blue          |
| Colour of the dial | Black         |
| Glass              | Mineral glass |
| DETAILS            |               |
| Water resistant    | 3 ATM         |