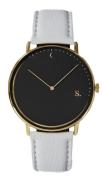

## Sandell ladies' watch SSB38-GRV\_D Specifications

**BUY NOW** 

This document contains all the specifications for the Sandell SSB38-GRV\_D ladies' watch. We at the DIALANDO® watch store offer a large selection of authentic watches from the best watch brands in the world.

| MATERIAL & COLOUR              |               |
|--------------------------------|---------------|
| Strap Material                 | Vegan leather |
| •                              |               |
| Strap Colour                   | Grey          |
| Colour of the dial             | Black         |
| Glass                          | Mineral glass |
|                                |               |
|                                |               |
|                                |               |
| DETAILS                        |               |
| <b>DETAILS</b> Water resistant | 3 ATM         |