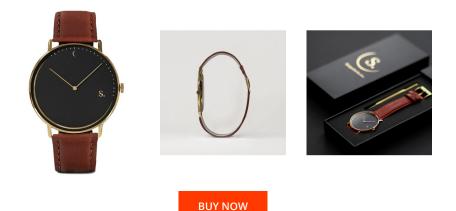

## **DIALANDO**<sup>®</sup>

Sandell ladies' watch SSB38-BRL\_D Specifications

This document contains all the specifications for the Sandell SSB38-BRL\_D ladies' watch. We at the DIALANDO<sup>®</sup> watch store offer a large selection of authentic watches from the best watch brands in the world. https://www.dialando.lv/

| PRODUCT INFORMATION |                  | MATERIAL & COLOUR  | MATERIAL & COLOUR |  |
|---------------------|------------------|--------------------|-------------------|--|
| EAN                 | 2000015236553    | Strap Material     | Real leather      |  |
| Gender              | Ladies           | Strap Colour       | Brown             |  |
| Brand               | Sandell          | Colour of the dial | Black             |  |
| Collection          | Night            | Glass              | Mineral glass     |  |
| Warranty [years]    | 2                |                    |                   |  |
|                     |                  |                    |                   |  |
| PRODUCT EXECUTION   |                  | DETAILS            |                   |  |
| Display Type        | Analogue         | Water resistant    | 3 ATM             |  |
| Movement type       | Quartz (Battery) |                    |                   |  |
|                     |                  |                    |                   |  |
| MEASURES            |                  |                    |                   |  |
|                     |                  |                    |                   |  |