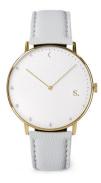

https://www.dialando.lv/

| PRODUCT INFORMATION |                  |
|---------------------|------------------|
| EAN                 | 2000015236515    |
| Gender              | Ladies           |
| Brand               | Sandell          |
| Collection          | Bright Day       |
| Warranty [years]    | 2                |
| PRODUCT EXECUTION   |                  |
| Display Type        | Analogue         |
| Movement type       | Quartz (Battery) |
| MEASURES            |                  |
| Case width [mm]     | 38               |

| MATERIAL & COLOUR  |               |
|--------------------|---------------|
| Strap Material     | Vegan leather |
| Strap Colour       | Grey          |
| Colour of the dial | White         |
| Stone type         | Zirconia      |
| Glass              | Mineral glass |
|                    |               |
| DETAILS            |               |