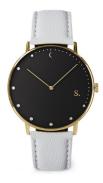

https://www.dialando.lv/

| PRODUCT INFORMATION |                  |
|---------------------|------------------|
| EAN                 | 2000015236461    |
| Gender              | Ladies           |
| Brand               | Sandell          |
| Collection          | Bright Night     |
| Warranty [years]    | 2                |
| PRODUCT EXECUTION   |                  |
| Display Type        | Analogue         |
| Movement type       | Quartz (Battery) |
| MEASURES            |                  |
| Case width [mm]     | 38               |

| MATERIAL & COLOUR  |               |
|--------------------|---------------|
| Strap Material     | Vegan leather |
| Strap Colour       | Grey          |
| Colour of the dial | Black         |
| Stone type         | Zirconia      |
| Glass              | Mineral glass |
|                    |               |
| DETAILS            |               |