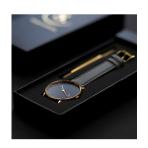

https://www.dialando.lv/

| PRODUCT INFORMATION |                  |
|---------------------|------------------|
| EAN                 | 2000015236461    |
| Gender              | Ladies           |
| Brand               | Sandell          |
| Collection          | Bright Night     |
| Warranty [years]    | 2                |
| PRODUCT EXECUTION   |                  |
| Display Type        | Analogue         |
| Movement type       | Quartz (Battery) |
| MEASURES            |                  |
| Case width [mm]     | 38               |

| MATERIAL & COLOUR  |               |
|--------------------|---------------|
| Strap Material     | Vegan leather |
| Strap Colour       | Grey          |
| Colour of the dial | Black         |
| Stone type         | Zirconia      |
| Glass              | Mineral glass |
|                    |               |
| DETAILS            |               |