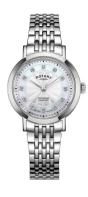

## Rotary ladies' watch LB05420/41/D Specifications

**BUY NOW** 

This document contains all the specifications for the Rotary Windsor LB05420/41/D ladies' watch. We at the DIALANDO® watch store offer a large selection of authentic watches from the best watch brands in the world.

| MATERIAL & COLOUR  |                 |
|--------------------|-----------------|
| Strap Material     | Stainless steel |
| Strap Colour       | Silver          |
| Colour of the dial | Mother of pearl |
| Glass              | Sapphire glass  |
| DETAILS            |                 |
| Clasp              | Butterfly clasp |
| Water resistant    | 5 ATM           |