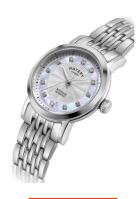

## Rotary ladies' watch LB05420/41/D Specifications

**BUY NOW** 

This document contains all the specifications for the Rotary Windsor LB05420/41/D ladies' watch. We at the DIALANDO® watch store offer a large selection of authentic watches from the best watch brands in the world.

| MATERIAL & COLOUR  |                 |
|--------------------|-----------------|
| Strap Material     | Stainless steel |
| Strap Colour       | Silver          |
| Colour of the dial | Mother of pearl |
| Glass              | Sapphire glass  |
| DETAILS            |                 |
| Clasp              | Butterfly clasp |
| Water resistant    | 5 ATM           |