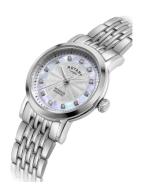

## Rotary ladies' watch LB05420/41/D Specifications

**BUY NOW** 

This document contains all the specifications for the Rotary Windsor LB05420/41/D ladies' watch. We at the DIALANDO® watch store offer a large selection of authentic watches from the best watch brands in the world.

| MATERIAL & COLOUR  |                 |
|--------------------|-----------------|
| Strap Material     | Stainless steel |
| Strap Colour       | Silver          |
| Colour of the dial | Mother of pearl |
| Glass              | Sapphire glass  |
| DETAILS            |                 |
| Clasp              | Butterfly clasp |
| Water resistant    | 5 ATM           |