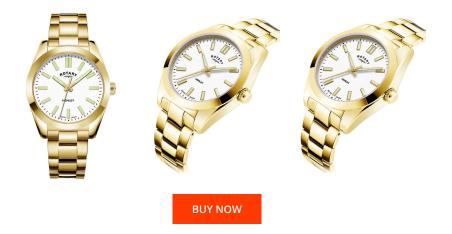

## **DIALANDO**<sup>®</sup>

Rotary ladies' watch LB05283/29 Specifications

This document contains all the specifications for the Rotary Henley LB05283/29 ladies' watch. We at the DIALANDO<sup>®</sup> watch store offer a large selection of authentic watches from the best watch brands in the world. https://www.dialando.lv/

| PRODUCT INFORMATION   |                  | MATERIAL & COLOUR  |                 |  |
|-----------------------|------------------|--------------------|-----------------|--|
| EAN                   | 5037678061779    | Strap Material     | Stainless steel |  |
| Gender                | Ladies           | Strap Colour       | Gold            |  |
| Warranty [years]      | 2                | Colour of the dial | Silver          |  |
|                       |                  | Glass              | Sapphire glass  |  |
|                       |                  |                    |                 |  |
| PRODUCT EXECUTION     |                  | DETAILS            |                 |  |
| Display Type          | Analogue         | Clasp              | Butterfly clasp |  |
| Movement type         | Quartz (Battery) | Water resistant    | 10 ATM          |  |
|                       |                  |                    |                 |  |
| MEASURES              |                  |                    |                 |  |
| Case width [mm]       | 30               |                    |                 |  |
| case what i [i i i i] |                  |                    |                 |  |