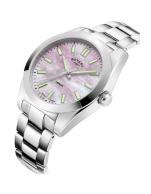

## Rotary ladies' watch LB05280/07 Specifications

**BUY NOW** 

This document contains all the specifications for the Rotary Henley LB05280/07 ladies' watch. We at the DIALANDO® watch store offer a large selection of authentic watches from the best watch brands in the world.

| MATERIAL & COLOUR  |                 |
|--------------------|-----------------|
| Strap Material     | Stainless steel |
| Strap Colour       | Silver          |
| Colour of the dial | Mother of pearl |
| Glass              | Sapphire glass  |
|                    |                 |
| DETAILS            |                 |
| DETAILS<br>Clasp   | Butterfly clasp |