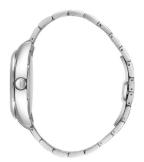

| MATERIAL & COLOUR  |                 |
|--------------------|-----------------|
| Strap Material     | Stainless steel |
| Strap Colour       | Silver          |
| Colour of the dial | Mother of pearl |
| Glass              | Sapphire glass  |
|                    |                 |
| DETAILS            |                 |
| DETAILS<br>Clasp   | Butterfly clasp |