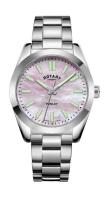

## Rotary ladies' watch LB05280/07 Specifications

**BUY NOW** 

This document contains all the specifications for the Rotary Henley LB05280/07 ladies' watch. We at the DIALANDO® watch store offer a large selection of authentic watches from the best watch brands in the world.

| MATERIAL & COLOUR  |                 |
|--------------------|-----------------|
| Strap Material     | Stainless steel |
| Strap Colour       | Silver          |
| Colour of the dial | Mother of pearl |
| Glass              | Sapphire glass  |
|                    |                 |
| DETAILS            |                 |
| DETAILS<br>Clasp   | Butterfly clasp |