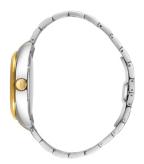

| MATERIAL & COLOUR  |                 |
|--------------------|-----------------|
| Strap Material     | Stainless steel |
| Strap Colour       | Gold            |
| Colour of the dial | Gold            |
| Glass              | Sapphire glass  |
| DETAILS            |                 |
| Clasp              | Butterfly clasp |
| Water resistant    | 10 ATM          |