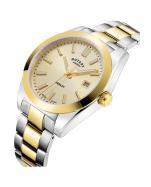

## Rotary ladies' watch LB05181/03 Specifications

**BUY NOW** 

This document contains all the specifications for the Rotary Henley LB05181/03 ladies' watch. We at the DIALANDO® watch store offer a large selection of authentic watches from the best watch brands in the world.

| MATERIAL & COLOUR  |                 |
|--------------------|-----------------|
| Strap Material     | Stainless steel |
| Strap Colour       | Gold            |
| Colour of the dial | Gold            |
| Glass              | Sapphire glass  |
| DETAILS            |                 |
| Clasp              | Butterfly clasp |
| Water resistant    | 10 ATM          |