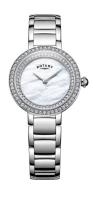

## Rotary ladies' watch LB05085/41 Specifications

**BUY NOW** 

This document contains all the specifications for the Rotary Kensington LB05085/41 ladies' watch. We at the DIALANDO® watch store offer a large selection of authentic watches from the best watch brands in the world.

| MATERIAL & COLOUR  |                 |
|--------------------|-----------------|
| Strap Material     | Stainless steel |
| Strap Colour       | Silver          |
| Colour of the dial | Mother of pearl |
| Glass              | Mineral glass   |
| DETAILS            |                 |
| Clasp              | Butterfly clasp |
| Water resistant    | 5 ATM           |