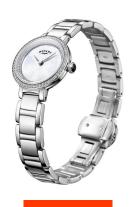

## Rotary ladies' watch LB05085/41 Specifications

**BUY NOW** 

This document contains all the specifications for the Rotary Kensington LB05085/41 ladies' watch. We at the DIALANDO® watch store offer a large selection of authentic watches from the best watch brands in the world.

| MATERIAL & COLOUR  |                 |
|--------------------|-----------------|
| Strap Material     | Stainless steel |
| Strap Colour       | Silver          |
| Colour of the dial | Mother of pearl |
| Glass              | Mineral glass   |
| DETAILS            |                 |
| Clasp              | Butterfly clasp |
| Water resistant    | 5 ATM           |