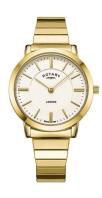

## Rotary ladies' watch LB00766/03 Specifications

**BUY NOW** 

This document contains all the specifications for the Rotary London LB00766/03 ladies' watch. We at the DIALANDO® watch store offer a large selection of authentic watches from the best watch brands in the world.

| MATERIAL & COLOUR  |                 |
|--------------------|-----------------|
| Strap Material     | Stainless steel |
| Strap Colour       | Gold            |
| Colour of the dial | Silver          |
| Glass              | Mineral glass   |
|                    |                 |
| DETAILS            |                 |