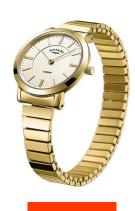

## Rotary ladies' watch LB00766/03 Specifications

**BUY NOW** 

This document contains all the specifications for the Rotary London LB00766/03 ladies' watch. We at the DIALANDO® watch store offer a large selection of authentic watches from the best watch brands in the world.

| MATERIAL & COLOUR  |                 |
|--------------------|-----------------|
| Strap Material     | Stainless steel |
| Strap Colour       | Gold            |
| Colour of the dial | Silver          |
| Glass              | Mineral glass   |
|                    |                 |
| DETAILS            |                 |