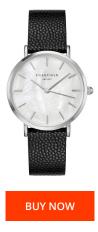

## **DIALANDO**<sup>®</sup>

Rosefield ladies' watch UWBCSSU26 Specifications

This document contains all the specifications for the Rosefield UWBCSSU26 ladies' watch. We at the DIALANDO<sup>®</sup> watch store offer a large selection of authentic watches from the best watch brands in the world. https://www.dialando.lv/

| PRODUCT INFORMATION |                  | MATERIAL & COLOUR  | MATERIAL & COLOUR                                      |  |
|---------------------|------------------|--------------------|--------------------------------------------------------|--|
| EAN                 | 8720039338982    | Strap Material     | Real leather                                           |  |
| Gender              | Ladies           | Strap Colour       | Black                                                  |  |
| Warranty [years]    | 2                | Colour of the dial | White                                                  |  |
|                     |                  | Glass              | Mineral glass                                          |  |
|                     |                  |                    |                                                        |  |
| PRODUCT EXECUTION   |                  | DETAILS            |                                                        |  |
| Display Type        | Analogue         | Clasp              | Buckle                                                 |  |
| Movement type       | Quartz (Battery) | Water resistant    | (Please ask customer service or see the closing cover) |  |
| MEASURES            |                  |                    |                                                        |  |
| Case width [mm]     | 35               |                    |                                                        |  |