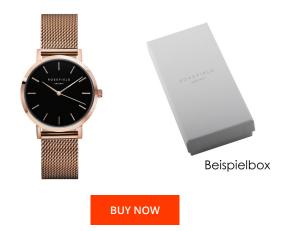

## **DIALANDO**<sup>®</sup>

Rosefield ladies' watch TBR-T59 Specifications

This document contains all the specifications for the Rosefield TBR-T59 ladies' watch. We at the DIALANDO<sup>®</sup> watch store offer a large selection of authentic watches from the best watch brands in the world. https://www.dialando.lv/

| MATERIAL & COLOUR  |                                  |
|--------------------|----------------------------------|
| Strap Material     | Stainless steel                  |
| Strap Colour       | Rose gold                        |
| Case Material      | Stainless steel                  |
| Case Colour        | Rose gold                        |
| Case Surface       | Polished / Matted                |
| Colour of the dial | Black                            |
| Glass              | Mineral glass                    |
| DETAILS            |                                  |
| Bezel              | Fixed                            |
| Case Bottom        | Stainless steel bottom (pressed) |
| Clasp              | Pin buckle                       |
| Water resistant    | 3 ATM                            |

| Display Type             | Analogue               |
|--------------------------|------------------------|
| Movement type            | Quartz (Battery)       |
| Movement Name            | Miyota                 |
| Functions                | Hour / Second / Minute |
| MEASURES                 |                        |
| Case width [mm]          | 33                     |
| Casa thislus are [rears] | 7                      |

| MEASURES                         |     |
|----------------------------------|-----|
| Case width [mm]                  | 33  |
| Case thickness [mm]              | 7   |
| Lug width [mm]                   | 16  |
| Max. wrist<br>circumference [mm] | 190 |