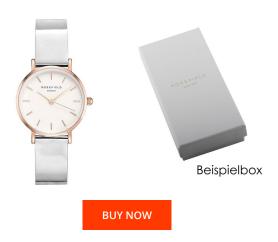

## Rosefield ladies' watch SHMWR-H30 Specifications

This document contains all the specifications for the Rosefield SHMWR-H30 ladies' watch. We at the DIALANDO® watch store offer a large selection of authentic watches from the best watch brands in the world.

| MATERIAL & COLOUR  |                                  |
|--------------------|----------------------------------|
| Strap Material     | Vegan leather                    |
| Strap Colour       | Silver                           |
| Case Material      | Stainless steel                  |
| Case Colour        | Rose gold                        |
| Case Surface       | Polished / Matted                |
| Colour of the dial | White                            |
| Glass              | Mineral glass                    |
| DETAILS            |                                  |
| Bezel              | Fixed                            |
| Case Bottom        | Stainless steel bottom (pressed) |
| Clasp              | Pin buckle                       |
| Water resistant    | 3 ATM                            |