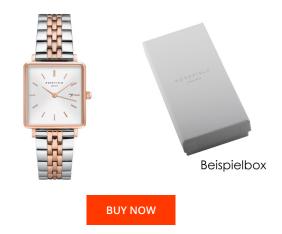

| PRODUCT INFORMATION |               |  |
|---------------------|---------------|--|
| EAN                 | 8720039330535 |  |
| Gender              | Ladies        |  |
| Brand               | Rosefield     |  |
| Collection          | The Boxy      |  |
| Warranty [years]    | 2             |  |

| MATERIAL & COLOUR  |                                  |
|--------------------|----------------------------------|
| Strap Material     | Stainless steel                  |
| Strap Colour       | Silver / Rose gold               |
| Case Material      | Stainless steel                  |
| Case Colour        | Rose gold                        |
| Case Surface       | Polished / Matted                |
| Colour of the dial | Silver                           |
| Glass              | Mineral glass                    |
| DETAILS            |                                  |
| Bezel              | Fixed                            |
| Case Bottom        | Stainless steel bottom (pressed) |
|                    |                                  |
| Clasp              | Folding clasp                    |

## Movement type Quartz (Battery) Movement Name Miyota Functions Hour / Second / Minute MEASURES 26

Analogue

| MEASURES                         |     |
|----------------------------------|-----|
| Case width [mm]                  | 26  |
| Case thickness [mm]              | 7   |
| Lug width [mm]                   | 16  |
| Max. wrist<br>circumference [mm] | 180 |