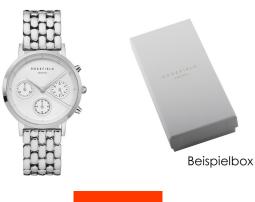

## Rosefield ladies' watch NWG-N92 Specifications

**BUY NOW** 

This document contains all the specifications for the Rosefield The Gabby Chronograph NWG-N92 ladies' watch. We at the DIALANDO® watch store offer a large selection of authentic watches from the best watch brands in the world. https://www.dialando.lv/

| PRODUCT INFORMATION | N                     |
|---------------------|-----------------------|
| EAN                 | 8720039333918         |
| Gender              | Ladies                |
| Brand               | Rosefield             |
| Collection          | The Gabby Chronograph |
| Warranty [vears]    | 2                     |

| PRODUCT EXECUTION         |                                      |
|---------------------------|--------------------------------------|
| Display Type              | Analogue                             |
| Movement type             | Quartz (Battery)                     |
| Movement Name             | Miyota                               |
| Functions                 | Hour / Second / Minute / Chronograph |
|                           |                                      |
| MEASURES                  |                                      |
| MEASURES  Case width [mm] | 33                                   |
|                           | 33<br>9                              |
| Case width [mm]           |                                      |

| Stainless steel                        |
|----------------------------------------|
| Silver                                 |
| Stainless steel                        |
| Silver                                 |
| Polished / Matted                      |
| White                                  |
| Mineral glass                          |
|                                        |
|                                        |
|                                        |
| Fixed                                  |
| Fixed Stainless steel bottom (pressed) |
|                                        |
|                                        |