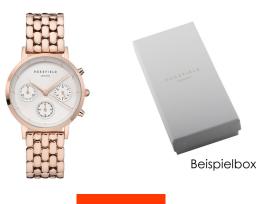

## Rosefield ladies' watch NWG-N91 Specifications

**BUY NOW** 

This document contains all the specifications for the Rosefield The Gabby Chronograph NWG-N91 ladies' watch. We at the DIALANDO® watch store offer a large selection of authentic watches from the best watch brands in the world. https://www.dialando.lv/

| PRODUCT INFORMATION |                       |
|---------------------|-----------------------|
| EAN                 | 8720039333901         |
| Gender              | Ladies                |
| Brand               | Rosefield             |
| Collection          | The Gabby Chronograph |
| Warranty [years]    | 2                     |

| PRODUCT EXECUTION         |                                      |
|---------------------------|--------------------------------------|
| Display Type              | Analogue                             |
| Movement type             | Quartz (Battery)                     |
| Movement Name             | Miyota                               |
| Functions                 | Second / Minute / Chronograph / Hour |
|                           |                                      |
| MEASURES                  |                                      |
| MEASURES  Case width [mm] | 33                                   |
|                           | 33<br>9                              |
| Case width [mm]           |                                      |

| MATERIAL & COLOUR  |                                  |
|--------------------|----------------------------------|
| Strap Material     | Stainless steel                  |
| Strap Colour       | Rose gold                        |
| Case Material      | Stainless steel                  |
| Case Colour        | Rose gold                        |
| Case Surface       | Polished / Matted                |
| Colour of the dial | Cream                            |
| Glass              | Mineral glass                    |
|                    |                                  |
| DETAILS            |                                  |
| Bezel              | Fixed                            |
| Case Bottom        | Stainless steel bottom (pressed) |
| Clasp              | Folding clasp                    |
| Water resistant    | 3 ATM                            |
|                    |                                  |