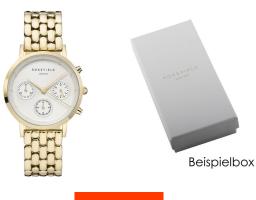

## Rosefield ladies' watch NWG-N90 Specifications

**BUY NOW** 

This document contains all the specifications for the Rosefield NWG-N90 ladies' watch. We at the DIALANDO® watch store offer a large selection of authentic watches from the best watch brands in the world.

https://www.dialando.lv/

| PRODUCT INFORMATION | N                     |
|---------------------|-----------------------|
| EAN                 | 8720039333895         |
| Gender              | Ladies                |
| Brand               | Rosefield             |
| Collection          | The Gabby Chronograph |
| Warranty (vears)    | 2                     |

| PRODUCT EXECUTION   |                                      |
|---------------------|--------------------------------------|
| Display Type        | Analogue                             |
| Movement type       | Quartz (Battery)                     |
| Movement Name       | Miyota                               |
| Functions           | Chronograph / Hour / Second / Minute |
| MEASURES            |                                      |
| Case width [mm]     | 33                                   |
| Case thickness [mm] | 9                                    |
|                     |                                      |
| Lug width [mm]      | 16                                   |

| MATERIAL & COLOUR  |                                        |
|--------------------|----------------------------------------|
| Strap Material     | Stainless steel                        |
| Strap Colour       | Gold                                   |
| Case Material      | Stainless steel                        |
| Case Colour        | Gold                                   |
| Case Surface       | Polished / Matted                      |
| Colour of the dial | Cream                                  |
| Glass              | Mineral glass                          |
|                    |                                        |
| DETAILS            |                                        |
| DETAILS  Bezel     | Fixed                                  |
|                    | Fixed Stainless steel bottom (pressed) |
| Bezel              |                                        |