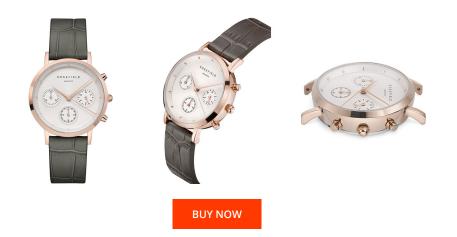

## **DIALANDO**<sup>®</sup>

Rosefield ladies' watch NCGRG-N95 Specifications

This document contains all the specifications for the Rosefield The Gabby Chrono NCGRG-N95 ladies' watch. We at the DIALANDO<sup>®</sup> watch store offer a large selection of authentic watches from the best watch brands in the world. https://www.dialando.lv/

| MATERIAL & COLOUR  |                                  |
|--------------------|----------------------------------|
| Strap Material     | Calf leather                     |
| Strap Colour       | Grey                             |
| Case Material      | Stainless steel                  |
| Case Colour        | Rose gold                        |
| Case Surface       | Polished                         |
| Colour of the dial | White                            |
| Glass              | Mineral glass / Hardened glass   |
|                    |                                  |
| DETAILS            |                                  |
| Bezel              | Fixed                            |
| Case Bottom        | Stainless steel bottom / Pressed |
| Clasp              | Buckle                           |
| Water resistant    | 3 ATM                            |

| PRODUCT EXECUTION |                                                          |
|-------------------|----------------------------------------------------------|
| Display Type      | Analogue                                                 |
| Movement type     | Quartz (Battery)                                         |
| Movement Name     | JS20 / Miyota                                            |
| Functions         | Chronograph / 24-Hour / Second / Minute / Hour /<br>Date |
| MEASURES          |                                                          |