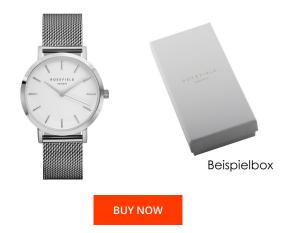

## **DIALANDO**<sup>®</sup>

Rosefield ladies' watch MWS-M40 Specifications

This document contains all the specifications for the Rosefield MWS-M40 ladies' watch. We at the DIALANDO<sup>®</sup> watch store offer a large selection of authentic watches from the best watch brands in the world. https://www.dialando.lv/

| PRODUCT INFORMATION |               |  |
|---------------------|---------------|--|
| EAN                 | 8719324227186 |  |
| Gender              | Ladies        |  |
| Brand               | Rosefield     |  |
| Collection          | The Mercer    |  |
| Warranty [years]    | 2             |  |

| MATERIAL & COLOUR  |                                  |
|--------------------|----------------------------------|
| Strap Material     | Stainless steel                  |
| Strap Colour       | Silver                           |
| Case Material      | Stainless steel                  |
| Case Colour        | Silver                           |
| Case Surface       | Polished / Matted                |
| Colour of the dial | White                            |
| Glass              | Mineral glass                    |
| DETAILS            |                                  |
| Bezel              | Fixed                            |
| Case Bottom        | Stainless steel bottom (pressed) |
| Clasp              | Pin buckle                       |
| Water resistant    | 3 ATM                            |