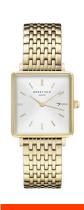

## Rosefield ladies' watch BWSBG-X242 Specifications

**BUY NOW** 

This document contains all the specifications for the Rosefield The Boxy BWSBG-X242 ladies' watch. We at the DIALANDO® watch store offer a large selection of authentic watches from the best watch brands in the world.

| MATERIAL & COLOUR  |                                |
|--------------------|--------------------------------|
| Strap Material     | Stainless steel                |
| Strap Colour       | Gold                           |
| Case Material      | Stainless steel                |
| Case Colour        | Gold                           |
| Case Surface       | Polished                       |
| Colour of the dial | Silver                         |
| Glass              | Hardened glass / Mineral glass |
|                    |                                |
| DETAILS            |                                |
|                    |                                |

| PRODUCT EXECUTION |                               |
|-------------------|-------------------------------|
| Display Type      | Analogue                      |
| Movement type     | Quartz (Battery)              |
| Functions         | Second / Minute / Hour / Date |