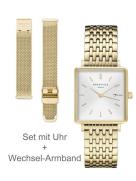

## Rosefield ladies' watch BWSBG-X242 Specifications

**BUY NOW** 

This document contains all the specifications for the Rosefield The Boxy BWSBG-X242 ladies' watch. We at the DIALANDO® watch store offer a large selection of authentic watches from the best watch brands in the world.