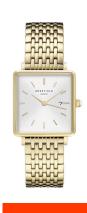

## Rosefield ladies' watch BMWLBG-X241 Specifications

**BUY NOW** 

This document contains all the specifications for the Rosefield The Boxy XS BMWLBG-X241 ladies' watch. We at the DIALANDO® watch store offer a large selection of authentic watches from the best watch brands in the world.

| Strap Material     | Stainless steel                |
|--------------------|--------------------------------|
| Strap Colour       | Gold                           |
| Case Material      | Stainless steel                |
| Case Colour        | Gold                           |
| Case Surface       | Polished                       |
| Colour of the dial | Silver                         |
| Glass              | Mineral glass / Hardened glass |
|                    |                                |
| DETAILS            |                                |
| DETAILS<br>Bezel   | Fixed                          |

Stainless steel bottom / Pressed

| PRODUCT EXECUTION |                               |
|-------------------|-------------------------------|
| Display Type      | Analogue                      |
| Movement type     | Quartz (Battery)              |
| Functions         | Date / Second / Minute / Hour |

| MEASURES            |    |
|---------------------|----|
| Case width [mm]     | 22 |
| Case thickness [mm] | 6  |

Clip clasp