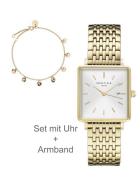

## Rosefield ladies' watch BMWLBG-X241 Specifications

**BUY NOW** 

This document contains all the specifications for the Rosefield The Boxy XS BMWLBG-X241 ladies' watch. We at the DIALANDO® watch store offer a large selection of authentic watches from the best watch brands in the world.

| Strap Material     | Stainless steel                |
|--------------------|--------------------------------|
| Strap Colour       | Gold                           |
| Case Material      | Stainless steel                |
| Case Colour        | Gold                           |
| Case Surface       | Polished                       |
| Colour of the dial | Silver                         |
| Glass              | Mineral glass / Hardened glass |
|                    |                                |
| DETAILS            |                                |
| DETAILS<br>Bezel   | Fixed                          |