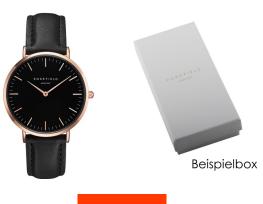

## Rosefield ladies' watch BBBR-B11 Specifications

**BUY NOW** 

This document contains all the specifications for the Rosefield The Bowery BBBR-B11 ladies' watch. We at the DIALANDO® watch store offer a large selection of authentic watches from the best watch brands in the world.