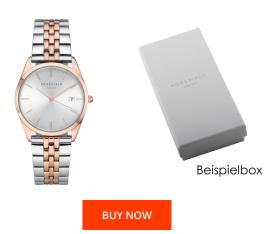

## Rosefield ladies' watch ACSRD-A06 Specifications

This document contains all the specifications for the Rosefield The Ace ACSRD-A06 ladies' watch. We at the DIALANDO® watch store offer a large selection of authentic watches from the best watch brands in the world.

https://www.dialando.lv/

| PRODUCT INFORMATION |               |
|---------------------|---------------|
| EAN                 | 8720039330450 |
| Gender              | Ladies        |
| Brand               | Rosefield     |
| Collection          | The Ace       |
| Warranty [years]    | 2             |

| PRODUCT EXECUTION         |                        |
|---------------------------|------------------------|
| Display Type              | Analogue               |
| Movement type             | Quartz (Battery)       |
| Movement Name             | Miyota                 |
| Functions                 | Hour / Second / Minute |
|                           |                        |
|                           |                        |
| MEASURES                  |                        |
| MEASURES  Case width [mm] | 33                     |
|                           | 33<br>8                |
| Case width [mm]           |                        |

| MATERIAL & COLOUR  |                                  |
|--------------------|----------------------------------|
| Strap Material     | Stainless steel                  |
| Strap Colour       | Silver / Rose gold               |
| Case Material      | Stainless steel                  |
| Case Colour        | Rose gold                        |
| Case Surface       | Matted / Polished                |
| Colour of the dial | Silver                           |
| Glass              | Mineral glass                    |
|                    |                                  |
| DETAILS            |                                  |
| Bezel              | Fixed                            |
| Case Bottom        | Stainless steel bottom (pressed) |
| Clasp              | Folding clasp                    |
| Water resistant    | 3 ATM                            |
|                    |                                  |