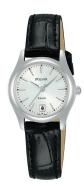

## Pulsar ladies' watch PH7537X1 Specifications

**BUY NOW** 

This document contains all the specifications for the Pulsar PH7537X1 ladies' watch. We at the DIALANDO® watch store offer a large selection of authentic watches from the best watch brands in the world.

| PRODUCT EXECUTION   |                               |
|---------------------|-------------------------------|
| Display Type        | Analogue                      |
| Movement type       | Quartz (Battery)              |
| Functions           | Hour / Date / Second / Minute |
|                     |                               |
|                     |                               |
|                     |                               |
| MEASURES            |                               |
| Case width [mm]     | 25                            |
| Case thickness [mm] | 8                             |

| MATERIAL & COLOUR  |                                        |
|--------------------|----------------------------------------|
| Strap Material     | Calf leather                           |
| Strap Colour       | Black                                  |
| Case Material      | Stainless steel                        |
| Case Colour        | Silver                                 |
| Case Surface       | Polished                               |
| Colour of the dial | White                                  |
| Glass              | Mineral glass / Hardened glass         |
|                    |                                        |
| DETAILS            |                                        |
| DETAILS Bezel      | Fixed                                  |
|                    | Fixed Stainless steel bottom / Screwed |
| Bezel              |                                        |