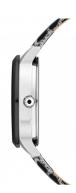

| MEASURES            |    |  |  |  |
|---------------------|----|--|--|--|
| Case width [mm]     | 36 |  |  |  |
| Case thickness [mm] | 11 |  |  |  |

| MATERIAL & COLOUR  |                                  |
|--------------------|----------------------------------|
| Strap Material     | Calf leather                     |
| Strap Colour       | Grey / Black                     |
| Case Material      | Stainless steel                  |
| Case Colour        | Silver / Black                   |
| Case Surface       | Matted / Polished                |
| Colour of the dial | Black / Silver                   |
| Glass              | Mineral glass / Hardened glass   |
| DETAILS            |                                  |
| Bezel              | Fixed                            |
| Case Bottom        | Stainless steel bottom / Pressed |

Buckle 3 ATM