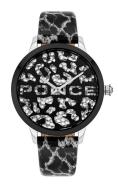

| MEASURES            |    |  |  |  |
|---------------------|----|--|--|--|
| Case width [mm]     | 36 |  |  |  |
| Case thickness [mm] | 11 |  |  |  |

| MATERIAL & COLOUR  |                                  |
|--------------------|----------------------------------|
| Strap Material     | Calf leather                     |
| Strap Colour       | Grey / Black                     |
| Case Material      | Stainless steel                  |
| Case Colour        | Silver / Black                   |
| Case Surface       | Matted / Polished                |
| Colour of the dial | Black / Silver                   |
| Glass              | Mineral glass / Hardened glass   |
| DETAILS            |                                  |
| Bezel              | Fixed                            |
| Case Bottom        | Stainless steel bottom / Pressed |