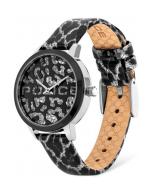

| MEASURES            |    |  |  |  |
|---------------------|----|--|--|--|
| Case width [mm]     | 36 |  |  |  |
| Case thickness [mm] | 11 |  |  |  |

| MATERIAL & COLOUR  |                                  |
|--------------------|----------------------------------|
| Strap Material     | Calf leather                     |
| Strap Colour       | Grey / Black                     |
| Case Material      | Stainless steel                  |
| Case Colour        | Silver / Black                   |
| Case Surface       | Matted / Polished                |
| Colour of the dial | Black / Silver                   |
| Glass              | Mineral glass / Hardened glass   |
| DETAILS            |                                  |
| Bezel              | Fixed                            |
| Case Bottom        | Stainless steel bottom / Pressed |